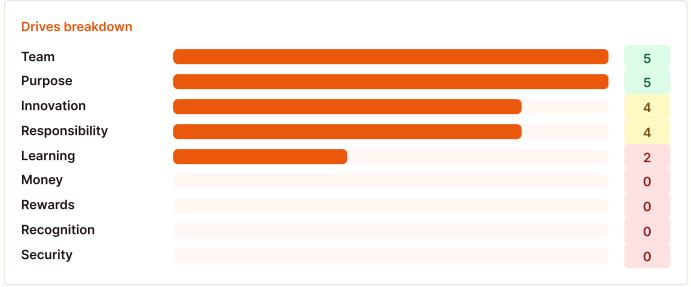

### **Drives**

- With a strong drive for **professional growth**, Kelton seeks continuous skill development and learning opportunities.
- Kelton shows a balanced approach towards creativity and practicality in their work.
- Displaying solid skills in **team collaboration**, Kelton values both teamwork and individual contributions.
- Kelton values **job stability**, but also considers flexibility and change as important.