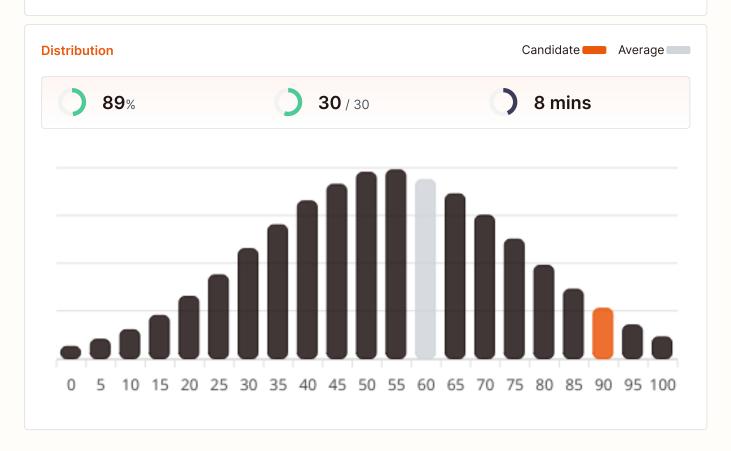

# **Google Ads**

- Kelton scored 89% which is well above the global average
- Kelton answered all **30** questions.
- Kelton completed the test in 8 minutes which is within the time limit.