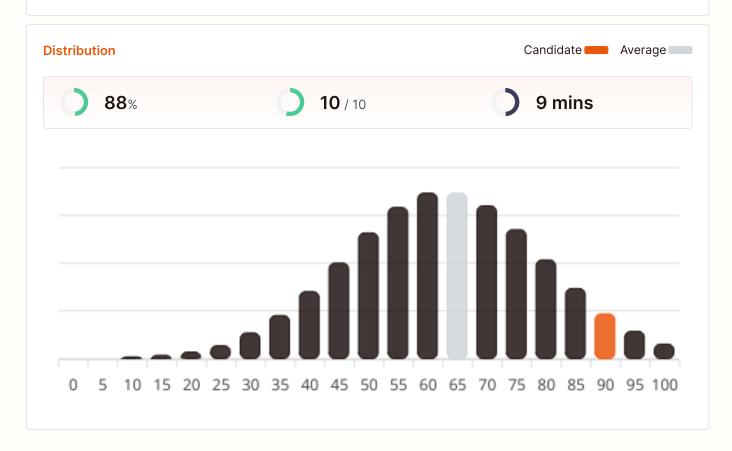

### **Teamwork**

- Kelton scored 88% which is well above the global average
- Kelton answered all 10 questions.
- Kelton completed the test in **9 minutes** which is within the time limit.