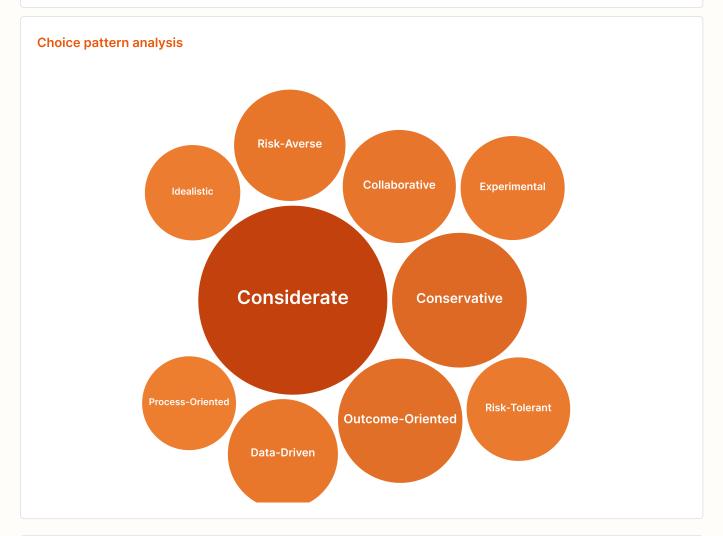

## Personality

- Kelton showcases high **conscientiousness**, reflecting **organization**, **diligence** and **precision** in work.
- Kelton displays high levels of **sociability**, **talkativeness** and **liveliness** in social situations.
- Kelton displays a solid foundation in managing emotional situations effectively.
- Kelton is highly likely to value both cooperation and assertiveness.
- Kelton embraces both tradition and novelty and could be open to new experiences.
- Kelton maintains a balanced level of honesty and humility, valuing sincerity and authenticity.