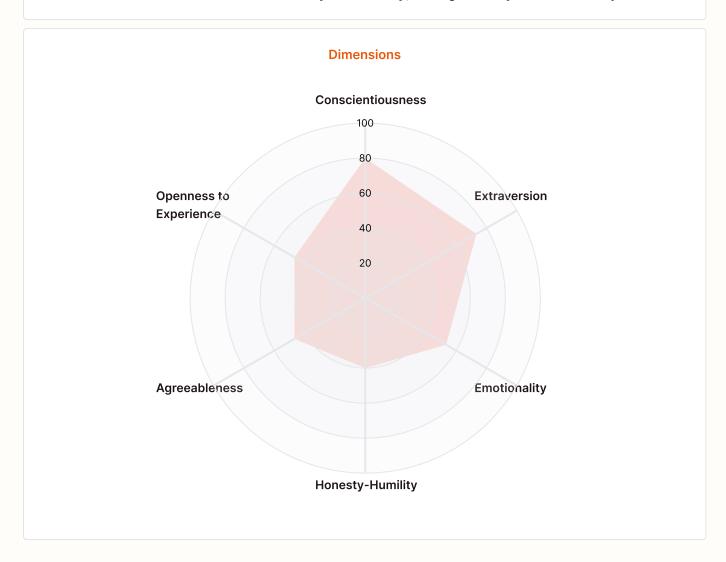

## Personality

- Kelton showcases high **conscientiousness**, reflecting **organization**, **diligence** and **precision** in work.
- Kelton displays high levels of **sociability**, **talkativeness** and **liveliness** in social situations.
- Kelton displays a solid foundation in managing emotional situations effectively.
- Kelton is highly likely to value both cooperation and assertiveness.
- Kelton embraces both tradition and novelty and could be open to new experiences.
- Kelton maintains a balanced level of honesty and humility, valuing sincerity and authenticity.