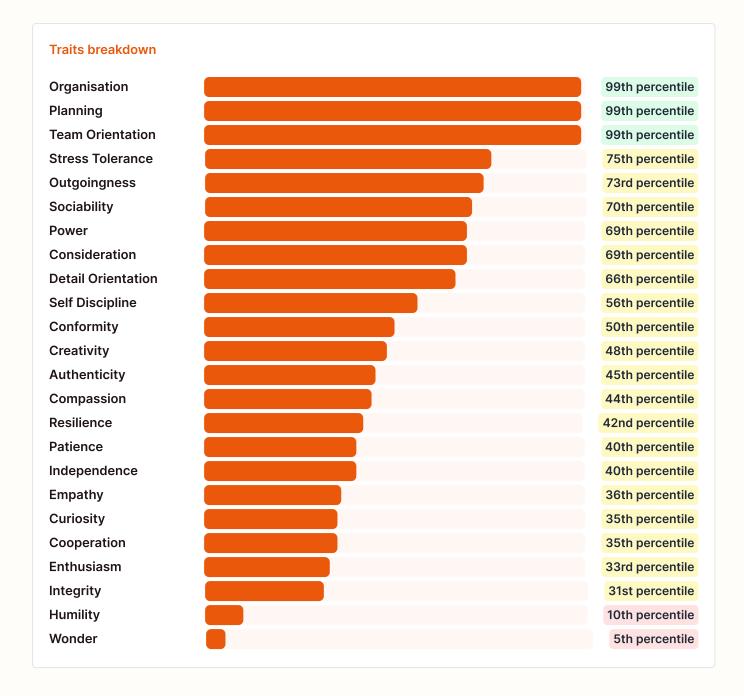

## Personality

- Kelton showcases high **conscientiousness**, reflecting **organization**, **diligence** and **precision** in work.
- Kelton displays high levels of **sociability**, **talkativeness** and **liveliness** in social situations.
- Kelton displays a solid foundation in managing emotional situations effectively.
- Kelton is highly likely to value both cooperation and assertiveness.
- Kelton embraces both tradition and novelty and could be open to new experiences.
- Kelton maintains a balanced level of honesty and humility, valuing sincerity and authenticity.