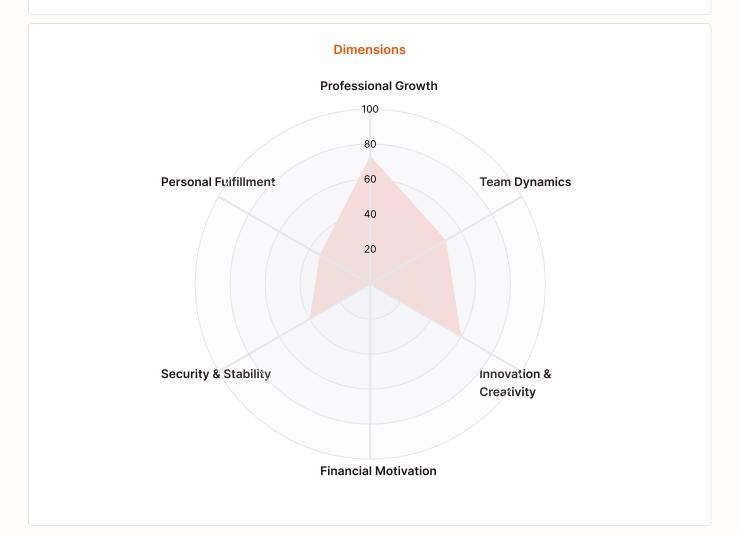

### **Drives**

- With a strong drive for **professional growth**, Kelton seeks continuous skill development and learning opportunities.
- Kelton shows a balanced approach towards creativity and practicality in their work.
- Displaying solid skills in **team collaboration**, Kelton values both teamwork and individual contributions.
- Kelton values **job stability**, but also considers flexibility and change as important.